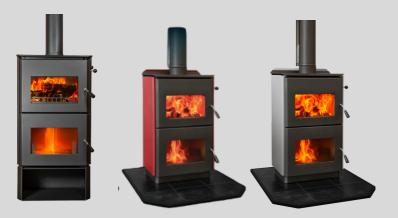

# tropicair

- ULEB's are the most environmentally friendly fire for your home
- Designed & made in Canterbury NZ
- Clean air approved in all zones
- Cook top
- Wetback approved
- Heats a 3-4 bedroom home
- · Highly efficient less wood, more heat
- · Upgrades available
  - Woodbox base
  - Coloured side panel and/or flue