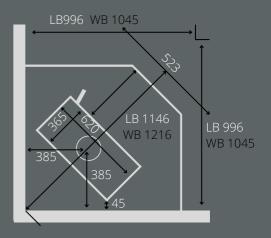

ission / Heat C | Dutput                  | 23mg/MJ            |
| NES Efficiency        |                         | 79%                |
| NES Emissions         |                         | 0.1g/KG            |
| NES Emission / Heat O | utput                   | 9mg/MJ             |
| Minimum Avg Output    |                         | 10.4KW             |
| Maximum Avg Output    |                         | 14.6KW             |
| Peak During Emission  | Tests                   | 15.2KW             |
| Wetback KW Output     |                         | 2.2KW              |

## **WALL INSTALLATION**

## 823 690 620 380 110 WB 905 WB 905

#### clearances in mm to combustibles Clearances to combustibles are absolute minimums. Where practical these should be exceeded.

## **CORNER INSTALLATION**



## WETBACK PIPE POSITIONING



Wetback changes rear clearances under AS/NZS2918:2001