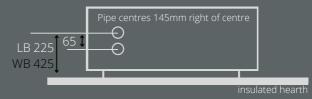

## WETBACK PIPE POSITIONING

Wetback changes rear clearances under AS/NZS2918:2001