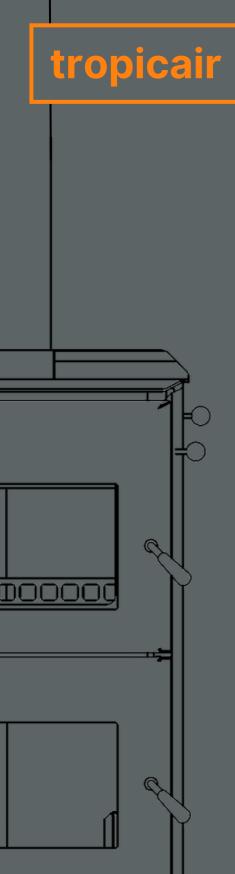

# tropicair

- ULEB's are the most environmentally friendly fire for your home
- Designed & made in Canterbury NZ
- Clean air approved in all zones
- Cook top
- Wetback approved
- Heats a 3-4 bedroom home
- · Highly efficient less wood, more heat
- · Upgrades available
  - Woodbox base
  - Coloured side panel and/or flue

## **SPECIFICATIONS**

| Dimensions            | 970H, (1170 Wo          | oodbox) 620W, 365D |
|-----------------------|-------------------------|--------------------|
| Weight                |                         | 131.5KG            |
| ULEB approved         |                         | Yes                |
| Clean Air Approved    |                         | All Zones          |
| Hearth L              | .B (low base):Insulated | WB (woodbox) Ash   |
| CM1 Efficiency        |                         | 74%                |
| CM1 Emissions         |                         | 0.35g/KG           |
| CM1 Emission / Heat C | Dutput                  | 23mg/MJ            |
| NES Efficiency        |                         | 79%                |
| NES Emissions         |                         | 0.1g/KG            |
| NES Emission / Heat O | utput                   | 9mg/MJ             |
| Minimum Avg Output    |                         | 10.4KW             |
| Maximum Avg Output    |                         | 14.6KW             |
| Peak During Emission  | Tests                   | 15.2KW             |
| Wetback KW Output     |                         | 2.2KW              |