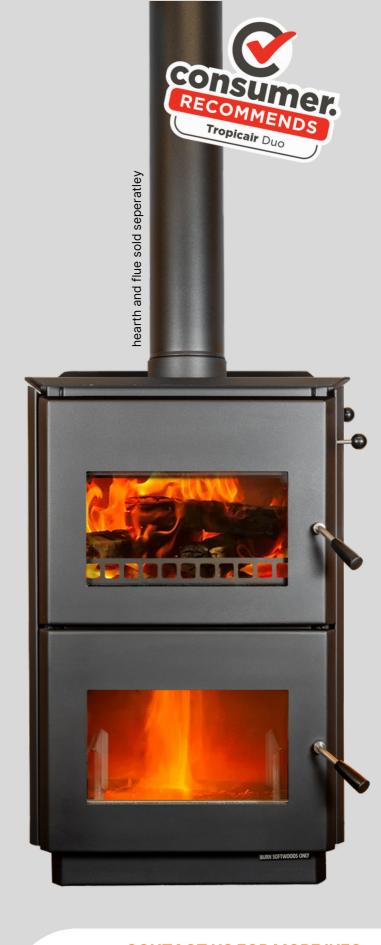

# tropicair

- ULEB's are the most environmentally friendly fire for your home
- Designed & made in Canterbury NZ
- Clean air approved in all zones
- Cook top
- Wetback approved
- Heats a 3-4 bedroom home
- · Highly efficient less wood, more heat
- · Upgrades available
  - Woodbox base
  - Coloured side panel and/or flue

### **CONTACT US FOR MORE INFO**

p: 03 379 0438 e: sales@tropicair.co.nz

www.tropicair.co.nz